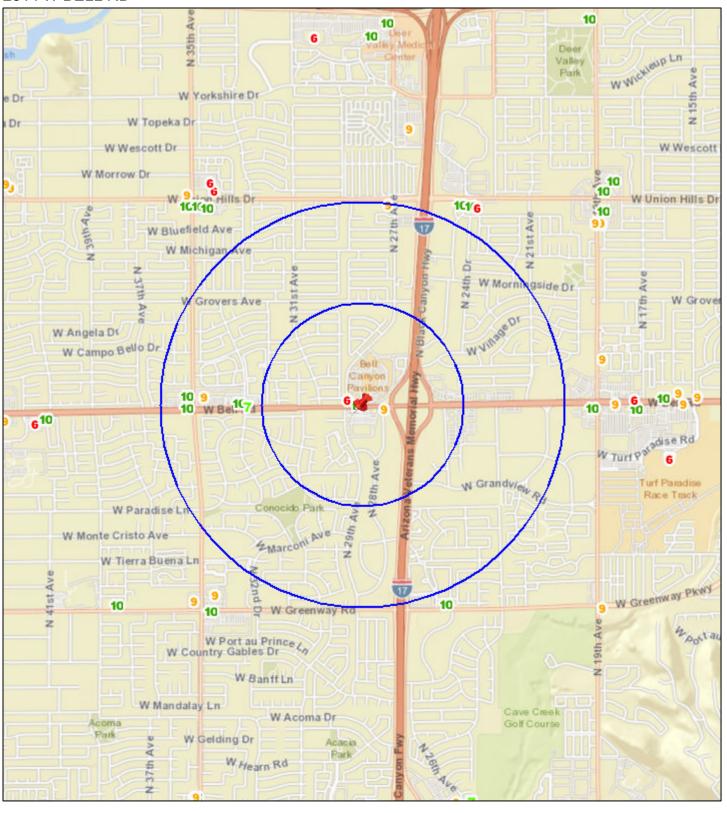

## Liquor License Data: CHENNAI CHETTINAAD PALACE

## **Liquor License**

| Description         | Series | 1 Mile | 1/2 Mile |
|---------------------|--------|--------|----------|
| Bar                 | 6      | 2      | 2        |
| Beer and Wine Bar   | 7      | 1      | 0        |
| Liquor Store        | 9      | 3      | 1        |
| Beer and Wine Store | 10     | 4      | 1        |
| Restaurant          | 12     | 9      | 5        |

## Liquor License Map: CHENNAI CHETTINAAD PALACE

#### **2814 W BELL RD**

Date: 10/24/2023

City Clerk Department