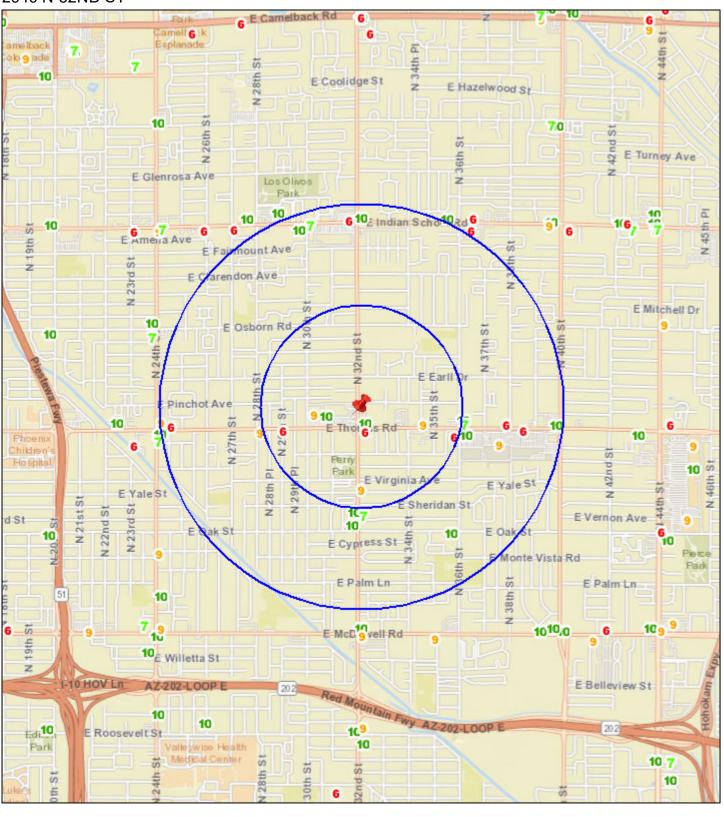

# Liquor License Map: ARIA NAIL BAR CENTRAL

#### 100 E CAMELBACK RD

Date: 9/28/2023

City Clerk Department