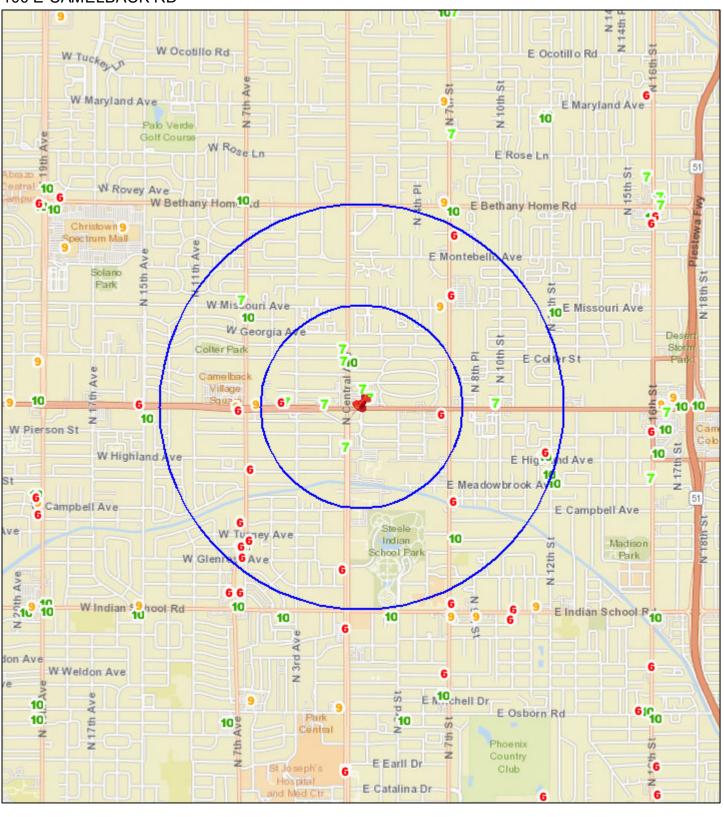

## Liquor License Data: CHENNAI CHETTINAAD PALACE

## **Liquor License**

| Description         | Series | 1 Mile | 1/2 Mile |
|---------------------|--------|--------|----------|
| Bar                 | 6      | 2      | 2        |
| Beer and Wine Bar   | 7      | 1      | 0        |
| Liquor Store        | 9      | 3      | 1        |
| Beer and Wine Store | 10     | 4      | 1        |
| Restaurant          | 12     | 9      | 5        |

#### **Crime Data**

| Description     | Average * | 1 Mile Average ** | 1/2 Mile Average*** |
|-----------------|-----------|-------------------|---------------------|
| Property Crimes | 63.55     | 104.56            | 146.17              |
| Violent Crimes  | 12.17     | 16.24             | 24.73               |

## **Property Violation Data**

| Description          | Average | 1/2 Mile Average |
|----------------------|---------|------------------|
| Parcels w/Violations | 47      | 49               |
| Total Violations     | 81      | 97               |

## Census 2010 Data 1/2 Mile Radius

| BlockGroup | 2010 Population | Owner Occupied | Residential Vacancy | Persons in Poverty |
|------------|-----------------|----------------|---------------------|--------------------|
| 1036081    | 2434            | 69             | 11                  | 7                  |
| 1042071    | 1972            | 85             | 6                   | 5                  |
| 1042072    | 1463            | 95             | 11                  | 5                  |
| 6185001    | 2076            | 86             | 7                   | 5                  |
| 6185003    | 860             | 4              | 17                  | 17                 |
| 6186003    | 1177            | 89             | 11                  | 24                 |
| Average    | 0               | 61             | 13                  | 19                 |

## Liquor License Map: CHENNAI CHETTINAAD PALACE

#### **2814 W BELL RD**

Date: 10/24/2023

City Clerk Department