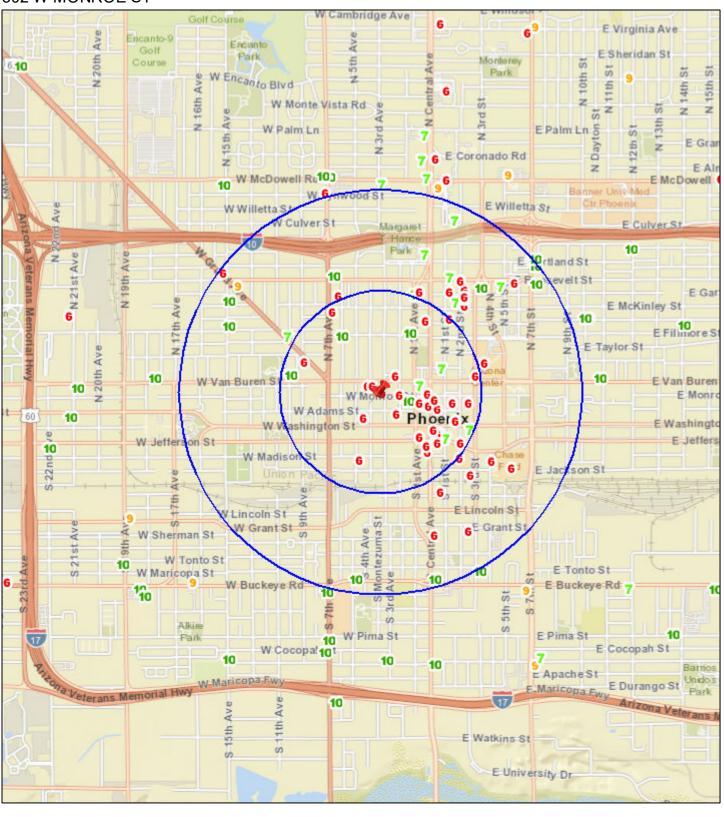

# Report

Agenda Date: 11/15/2023, Item No. 16

# **Liquor License - Kings Parish**

Request for a liquor license. Arizona State License Application 259464.

# Summary

<u>Applicant</u> Thomas Guyton, Agent

<u>License Type</u> Series 12 - Restaurant

**Location** 

1714 W. Van Buren St.

Zoning Classification: C-3 HP CMOD

Council District: 7

This request is for a new liquor license for a restaurant. This location was not previously licensed for liquor sales and does not have an interim permit. This location requires a Use Permit to allow outdoor dining as an accessory use to a restaurant. This business is currently being remodeled with plans to open in December 2023.