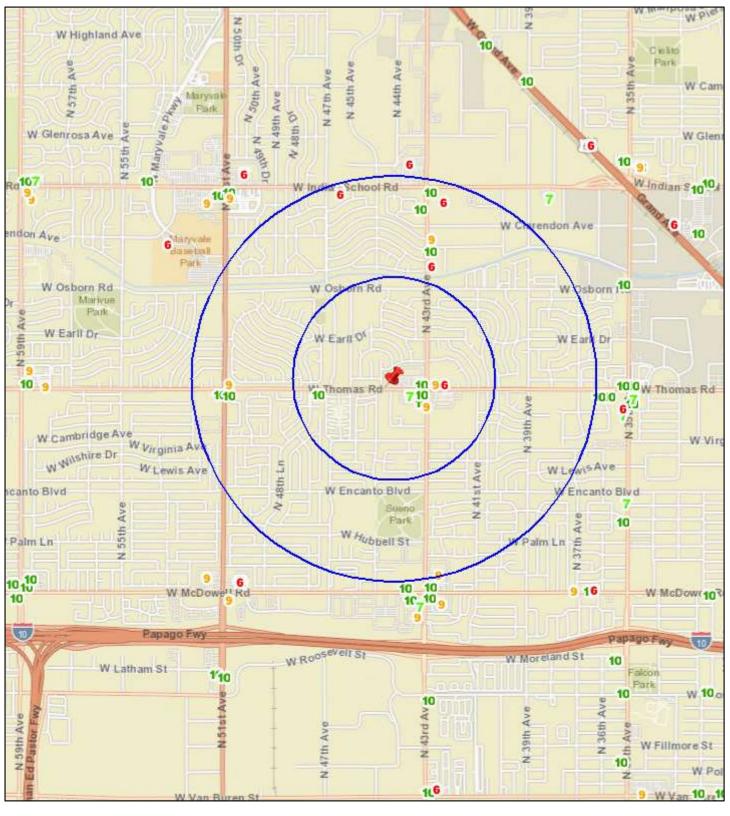

# Summary

Applicant Irayda Chocoza, Agent

<u>License Type</u> Series 10 - Beer and Wine Store

Location
4434 W. Thomas Road, Ste.19
Zoning Classification: PSC
Council District: 4

This request is for a new liquor license for a convenience store that does not sell gas. This location was not previously licensed for liquor sales and does not have an interim permit. This location requires a Use Permit to allow package liquor sales.

# Liquor License Data: PESCADERIA EL PUERTO DE GUAYMAS

# **Liquor License**

| Description         | Series | 1 Mile | 1/2 Mile |
|---------------------|--------|--------|----------|
| Bar                 | 6      | 4      | 1        |
| Beer and Wine Bar   | 7      | 1      | 1        |
| Liquor Store        | 9      | 6      | 2        |
| Beer and Wine Store | 10     | 10     | 5        |
| Restaurant          | 12     | 9      | 4        |

#### **Crime Data**

| Description     | Average * | 1 Mile Average ** | 1/2 Mile Average*** |
|-----------------|-----------|-------------------|---------------------|
| Property Crimes | 62.89     | 195.96            | 216.77              |
| Violent Crimes  | 12.05     | 48.93             | 67.72               |

<sup>\*</sup>Citywide average per square mile \*\*Average per square mile within 1 mile radius \*\*\*Average per square mile within ½ mile radius

# **Property Violation Data**

| Description          | Average | 1/2 Mile Average |
|----------------------|---------|------------------|
| Parcels w/Violations | 47      | 87               |
| Total Violations     | 83      | 163              |

# Census 2010 Data 1/2 Mile Radius

| BlockGroup | 2010 Population | Owner Occupied | Residential Vacancy | Persons in Poverty |
|------------|-----------------|----------------|---------------------|--------------------|
| 1100011    | 1818            | 78             | 8                   | 20                 |
| 1100012    | 1781            | 69             | 8                   | 14                 |
| 1100022    | 2566            | 44             | 6                   | 47                 |
| 1101001    | 1919            | 16             | 15                  | 58                 |
| 1101003    | 2592            | 65             | 0                   | 27                 |
| 1122011    | 2386            | 70             | 3                   | 37                 |
| 1122023    | 1804            | 32             | 11                  | 32                 |
| 1123022    | 1551            | 48             | 25                  | 28                 |
| 1123023    | 1472            | 59             | 12                  | 59                 |
| 1123024    | 1570            | 0              | 17                  | 74                 |
| 1123025    | 1699            | 66             | 7                   | 12                 |
| Average    | 0               | 61             | 13                  | 19                 |

# Liquor License Map: PESCADERIA EL PUERTO DE GUAYMAS

#### 4434 W THOMAS RD

Date: 9/26/2023