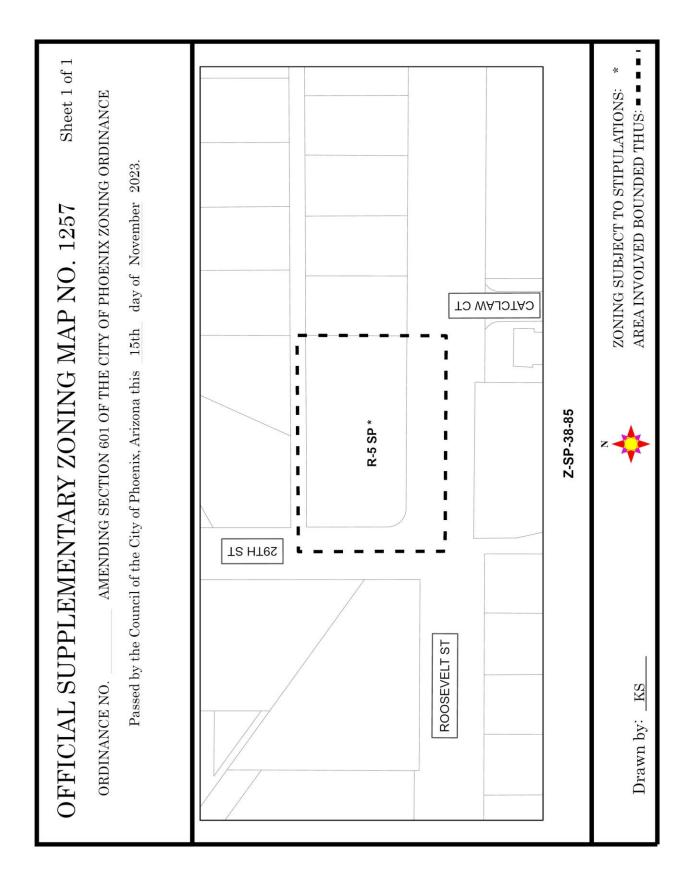

|            |
|                          |                          | MAYOR                                                           |            |
| ATTEST:                  |                          |                                                                 |            |
| Denise Archibald, City ( | <br>Clerk                |                                                                 |            |

# APPROVED AS TO FORM: Julie M. Kriegh, City Attorney

| Ву:          | <br> |  |
|--------------|------|--|
| -            |      |  |
|              |      |  |
|              |      |  |
|              |      |  |
|              |      |  |
|              |      |  |
| REVIEWED BY: |      |  |

Jeffrey Barton, City Manager

PL:arm:LF23-2679:11-15-2023





### Report

**Agenda Date:** 11/15/2023, **Item No.** 86

Modification of Stipulation Request for Ratification of Oct. 18, 2023, Planning Hearing Officer Action - PHO-1-23--Z--168-05-4 - Approximately 226 Feet South of the Southwest Corner of 29th Avenue and Camelback Road

Request to authorize the City Manager, or his designee, to approve Planning Hearing Officer's recommendation without further hearing by the City Council on matters heard by the Planning Hearing Officer on Oct. 18, 2023. This ratification requires formal action only.

### **Summary**

Application: PHO-1-23--Z-168-05-4

Existing Zoning: R1-6 and Approved R-3

Acreage: 2.48

Owner: Roman Catholic Diocese of Phoenix

Applicant/Representative: Zachary T. Kilgas, Hamilton Architecture

# Proposal:

- 1. Request to modify