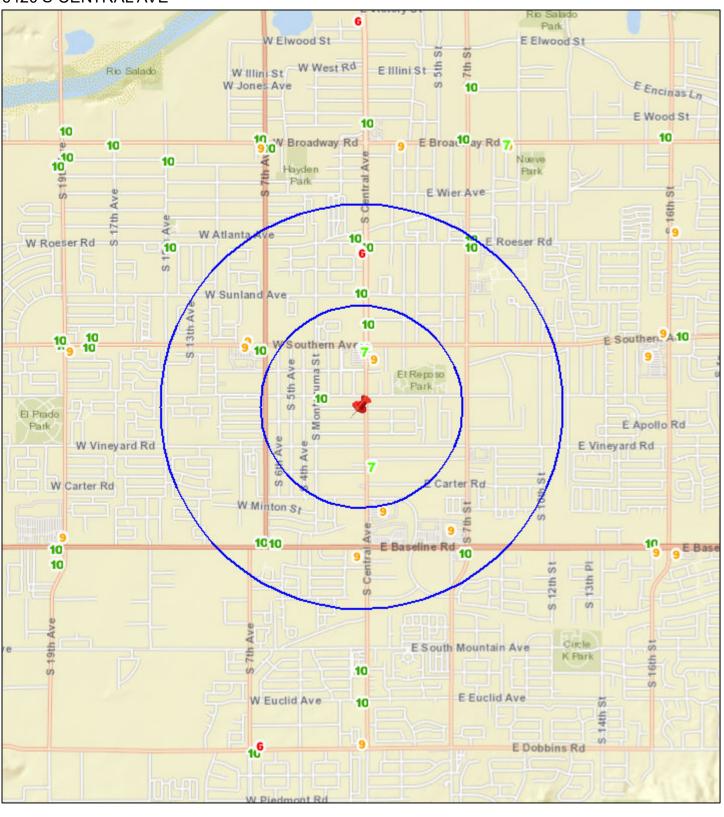

# Report

Agenda Date: 11/15/2023, Item No. 16

# **Liquor License - Kings Parish**

Request for a liquor license. Arizona State License Application 259464.

# Summary

<u>Applicant</u> Thomas Guyton, Agent

<u>License Type</u> Series 12 - Restaurant

**Location** 

1714 W. Van Buren St.

Zoning Classification: C-3 HP CMOD

Council District: 7

This request is for a new liquor license for a restaurant. This location was not previously licensed for liquor sales and does not have an interim permit. This location requires a Use Permit to allow outdoor dining as an accessory use to a restaurant. This business is currently being remodeled with plans to open in December 2023.