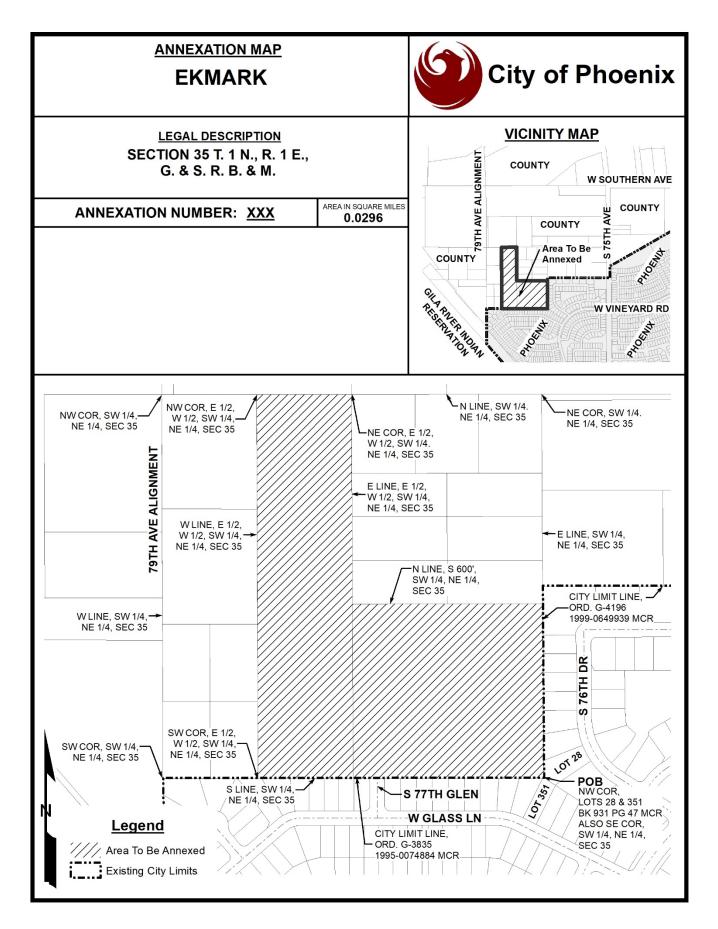

to gather community comment regarding the annexation proposal. Notification of the public hearing was published in the Arizona Business Gazette newspaper, and posted in at least three conspicuous places in the territory proposed to be annexed. Also, notice by first-class mail was sent to each property owner in the area proposed to be annexed.

#### Location

The proposed annexation area includes Maricopa County Assessor parcel 104-84-008G and 104-84-008B, located at 75th Avenue and Alta Vista Road (**Attachment A**). The annexation area is approximately 18.97 acres (0.0296 sq. mi.) and the population estimate is three individuals.

Council District: 7

# **Responsible Department**

This item is submitted by Deputy City Manager Ginger Spencer and the City Clerk Department.

# Attachment A





#### Report

Agenda Date: 11/15/2023, Item No. 32

#### American Rescue Plan Act November 2023 Reallocation

This report provides an update on American Rescue Plan Act (ARPA) spending to date and the reallocation of current unspent ARPA funds. The City is on track to meet all ARPA spending deadlines.

# Summary

The federal government allocated \$396 million to the City of Phoenix as part of the American Rescue Plan Act (ARPA). On June 8, 2021, and June 7, 2022, City Council approved the ARPA Strategic Plan and at several subsequent Council meetings, approved additional programs which included new programs in affordable housing and homelessness funded through the first large reallocation in December 2022.

There are currently 69 programs across 19 City departments and as of Sept. 30, 2