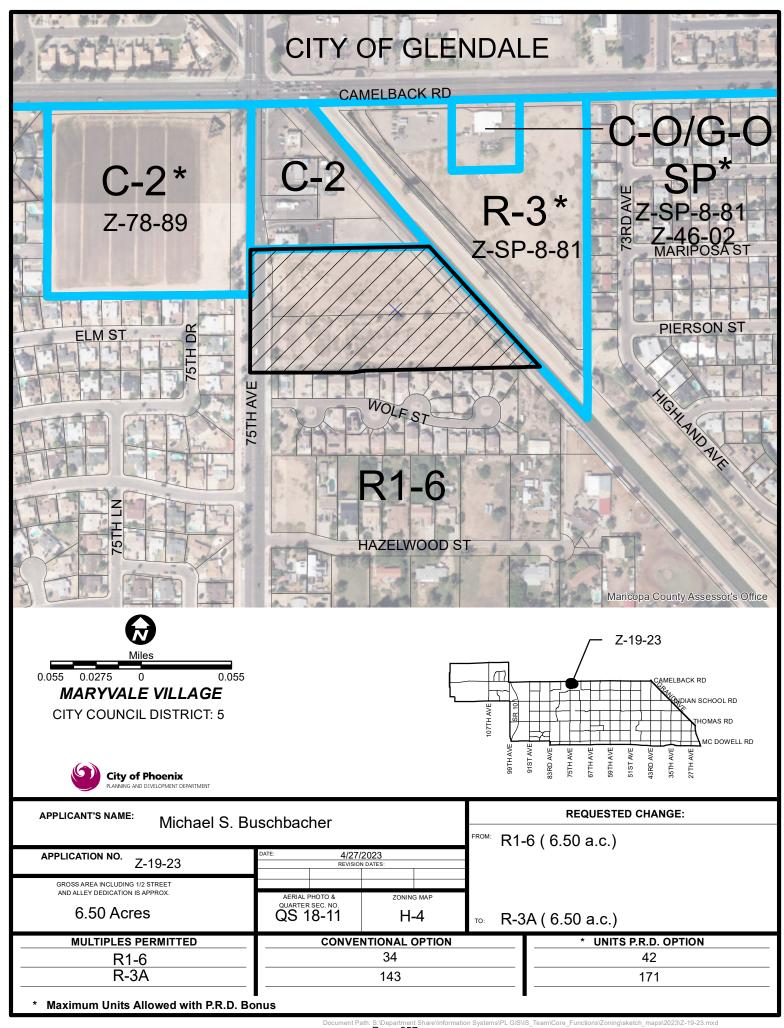

88 (CONTINUED FROM OCT. 4 AND NOV. 1, 2023) - Public Hearing and Ordinance Adoption - Rezoning Application Z-19-23-5 - Approximately 500 Feet South of the Southeast Corner of 75th Avenue and Camelback Road (Ordinance G-7176)

District 5 - Page 237