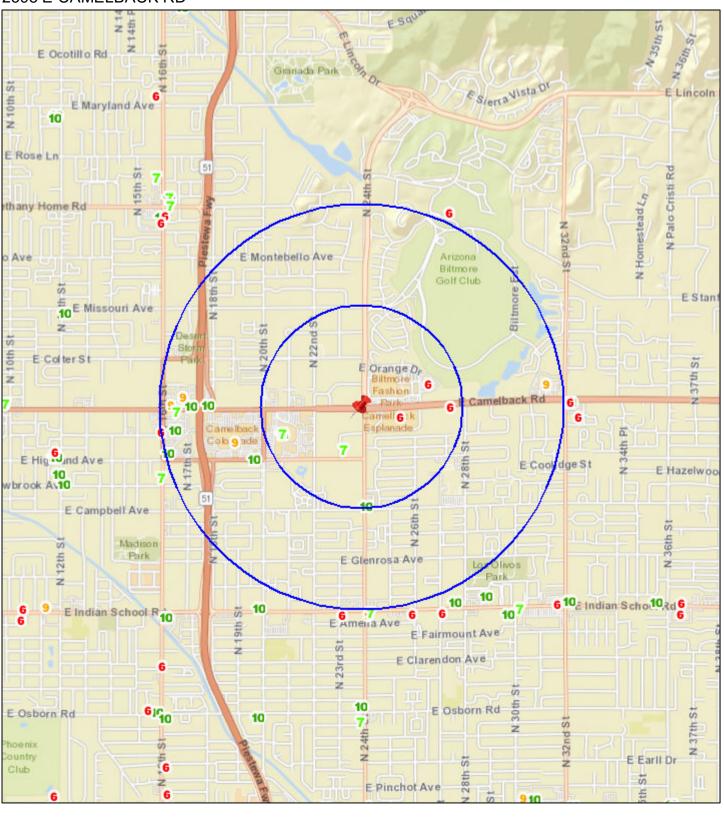

# **Summary**

Applicant Lauren Merrett, Agent

License Type Series 12 - Restaurant

Location 5538 N. 7th St. Zoning Classification: C-2

Council District: 6

This request is for a new liquor license for a restaurant. This location was previously licensed for liquor sales and may currently operate with an interim permit.

# **Liquor License Data: LOCO PATRON**

# **Liquor License**

| Description         | Series | 1 Mile | 1/2 Mile |
|---------------------|--------|--------|----------|
| Microbrewery        | 3      | 1      | 0        |
| Bar                 | 6      | 5      | 2        |
| Beer and Wine Bar   | 7      | 12     | 0        |
| Liquor Store        | 9      | 6      | 3        |
| Beer and Wine Store | 10     | 9      | 1        |
| Restaurant          | 12     | 59     | 22       |

#### **Crime Data**

| Description     | Average * | 1 Mile Average ** | 1/2 Mile Average*** |
|-----------------|-----------|-------------------|---------------------|
| Property Crimes | 62.89     | 119.34            | 123.03              |
| Violent Crimes  | 12.05     | 14.78             | 13.8                |

<sup>\*</sup>Citywide average per square mile \*\*Average per square mile within 1 mile radius \*\*\*Average per square mile within ½ mile radius

# **Property Violation Data**

| Description          | Average | 1/2 Mile Average |
|----------------------|---------|------------------|
| Parcels w/Violations | 47      | 32               |
| Total Violations     | 82      | 48               |

# Census 2010 Data 1/2 Mile Radius

| BlockGroup | 2010 Population | Owner Occupied | Residential Vacancy | Persons in Poverty |
|------------|-----------------|----------------|---------------------|--------------------|
| 1065012    | 1594            | 61             | 18                  | 32                 |
| 1066002    | 2064            | 83             | 7                   | 5                  |
| 1075001    | 758             | 80             | 2                   | 3                  |
| 1075002    | 1458            | 74             | 7                   | 15                 |
| 1075003    | 1599            | 46             | 15                  | 14                 |
| 1076011    | 319             | 65             | 16                  | 46                 |
| 1076012    | 904             | 38             | 24                  | 23                 |
| 1076013    | 1748            | 38             | 8                   | 17                 |
| Average    | 0               | 61             | 13                  | 19                 |

# Liquor License Map: LOCO PATRON

#### 5538 N 7TH ST

Date: 10/11/2023