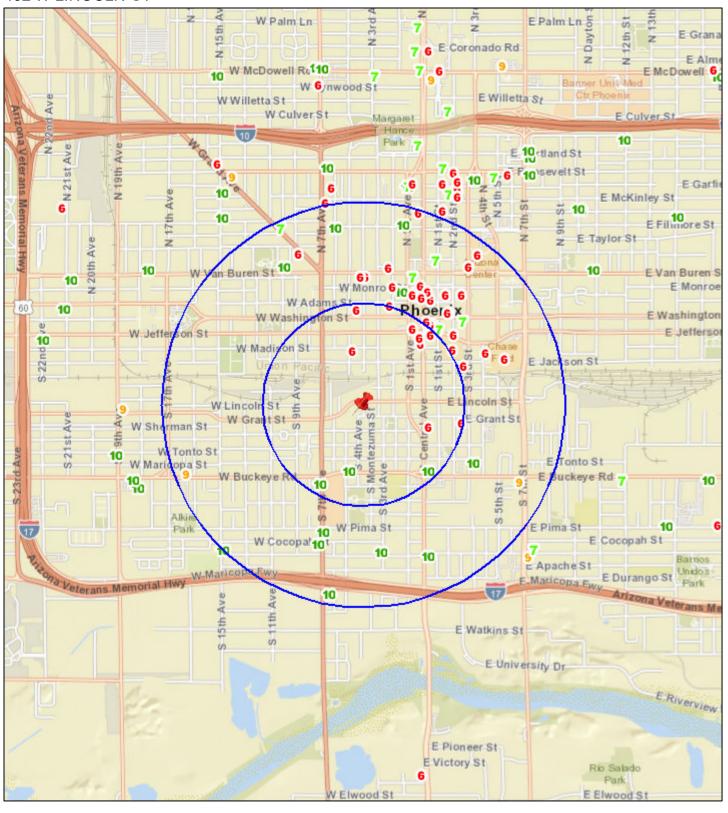

## Liquor License Data: CHENNAI CHETTINAAD PALACE

## **Liquor License**

| Description         | Series | 1 Mile | 1/2 Mile |
|---------------------|--------|--------|----------|
| Bar                 | 6      | 2      | 2        |
| Beer and Wine Bar   | 7      | 1      | 0        |
| Liquor Store        | 9      | 3      | 1        |
| Beer and Wine Store | 10     | 4      | 1        |
| Restaurant          | 12     | 9      | 5        |

#### **Crime Data**

| Description     | Average * | 1 Mile Average ** | 1/2 Mile Average*** |
|-----------------|-----------|-------------------|---------------------|
| Property Crimes | 63.55     | 104.56            | 146.17              |
| Violent Crimes  | 12.17     | 16.24             | 24.73               |

<sup>\*</sup>Citywide average per square mile \*\*Average per square mile within 1 mile radius \*\*\*Average per square mile within ½ mile radius

## **Property Violation Data**

| Description          | Average | 1/2 Mile Average |
|----------------------|---------|------------------|
| Parcels w/Violations | 47      | 49               |
| Total Violations     | 81      | 97               |

## Census 2010 Data 1/2 Mile Radius

| BlockGroup | 2010 Population | Owner Occupied | Residential Vacancy | Persons in Poverty |
|------------|-----------------|----------------|---------------------|--------------------|
| 1036081    | 2434            | 69             | 11                  | 7                  |
| 1042071    | 1972            | 85             | 6                   | 5                  |
| 1042072    | 1463            | 95             | 11                  | 5                  |
| 6185001    | 2076            | 86             | 7                   | 5                  |
| 6185003    | 860             | 4              | 17                  | 17                 |
| 6186003    | 1177            | 89             | 11                  | 24                 |
| Average    | 0               | 61             | 13                  | 19                 |

## Liquor License Map: CHENNAI CHETTINAAD PALACE

#### **2814 W BELL RD**

Date: 10/24/2023

City Clerk Department