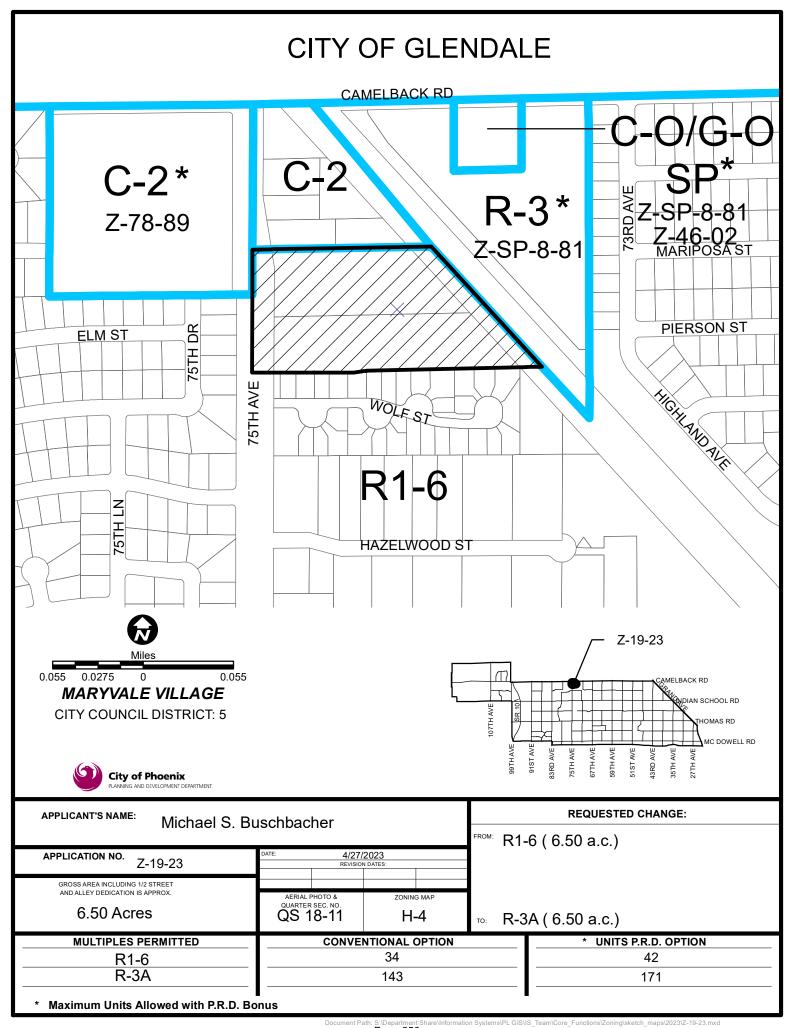

88 (CONTINUED FROM OCT. 4 AND NOV. 1, 2023) - Public Hearing and Ordinance Adoption - Rezoning Application Z-19-23-5 - Approximately 500 Feet South of the Southeast Corner of 75th Avenue and Camelback Road (Ordinance G-7176)

District 5 - Page 237