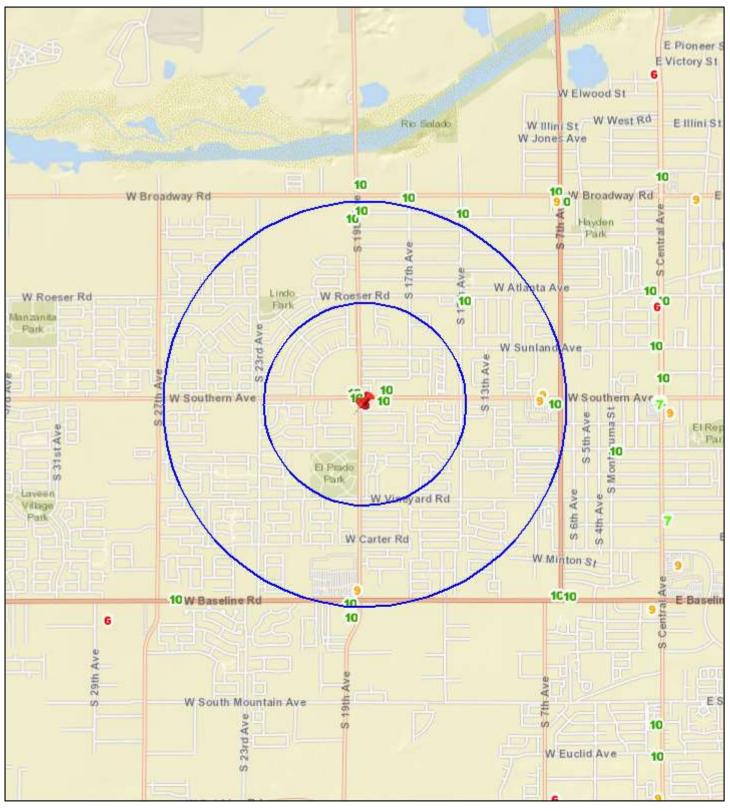

## Liquor License Map: CHENNAI CHETTINAAD PALACE

#### **2814 W BELL RD**

Date: 10/24/2023

City Clerk Department